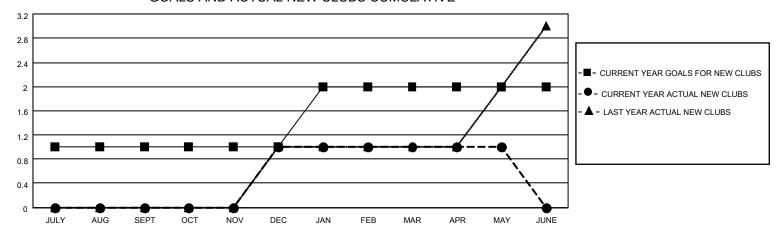

# MONTHLY MEMBERSHIP PROGRESS REPORT

## **LOCATION CALIFORNIA**

## District 4 C3

| Clubs RESULTS FOR 2021-2022 |   |   |   | Members RESULTS FOR 2021-2022 |    |    |    |
|-----------------------------|---|---|---|-------------------------------|----|----|----|
|                             |   |   |   |                               |    |    |    |
| JULY/AUG/SEPT               | 1 | 0 | 0 | JULY/AUG/SEPT                 | 5  | 44 | 51 |
| OCT/NOV/DEC                 | 0 | 1 | 0 | OCT/NOV/DEC                   | 20 | 52 | 25 |
| JAN/FEB/MAR                 | 1 | 0 | 0 | JAN/FEB/MAR                   | 10 | 40 | 31 |
| APR/MAY/JUNE                | 0 | 0 | 0 | APR/MAY/JUNE                  | 10 | 10 | 41 |

#### GOALS AND ACTUAL NEW CLUBS CUMULATIVE



#### GOALS AND ACTUAL MEMBERS CUMULATIVE



| DROPPED CLUBS: 0 |     | 21 CLUBS OF 44 ADDED 1 OR<br>MORE NEW MEMBERS | GENDER DISTRIBUTION                 |              |  |
|------------------|-----|-----------------------------------------------|-------------------------------------|--------------|--|
|                  |     | WORE NEW WEWBERS                              | MALE                                | 547 (50.70%) |  |
|                  |     |                                               | FEMALE                              | 532 (49.30%) |  |
| DROPPED MEMBERS  |     |                                               | NON BINARY                          | 0 (0.00%)    |  |
|                  |     |                                               | PREFER NOT TO ANSWER