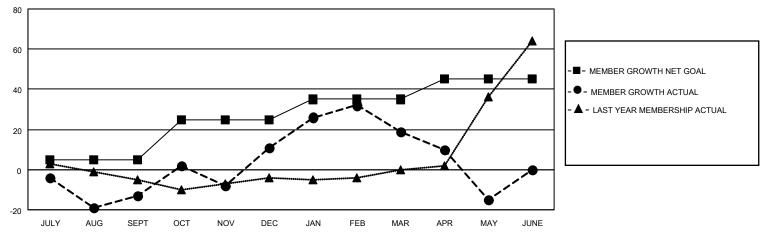

#### GOALS AND ACTUAL MEMBERS CUMULATIVE

| DROPPED CLUBS: 0 |     | 21 CLUBS OF 44 ADDED 1 OR<br>MORE NEW MEMBERS | GENDER DISTRIBUTION                 |              |  |
|------------------|-----|-----------------------------------------------|-------------------------------------|--------------|--|
|                  |     | WORE NEW WEWBERS                              | MALE                                | 547 (50.70%) |  |
|                  |     |                                               | FEMALE                              | 532 (49.30%) |  |
| DROPPED MEMBERS  |     |                                               | NON BINARY                          | 0 (0.00%)    |  |
|                  |     |                                               | PREFER NOT TO ANSWER                | 0 (0.00%)    |  |
| DECEASED         | 14  |                                               |                                     |              |  |
| CLUB CANCELLED   | 0   | CLICK HERE FOR CUMULATIVE                     | TOTAL FAMILY UNIT MEMBERS           | 197          |  |
| OTHER            | 134 | MEMBERSHIP DATA                               |                                     |              |  |
| TOTAL            | 148 |                                               | FAMILY MEMBERS PAYING HALF DUES 106 |              |  |
|                  |     |                                               |                                     |              |  |